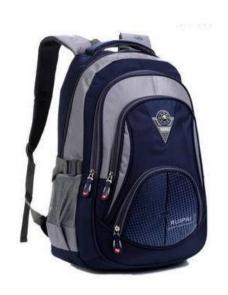

# **KGS UNIFORM**































# **CHUDIDHAR**













#### **CHUDIDHAR**















# WAIST COAT MODELS































# **SKIRT**











# **SKIRT**













#### **SHIRT**

















# **HALF TROUSER**











# **UNIFORMS**





## **CONVOCATION GOWNS**



# **CONVOCATION GOWNS**



# **CONVOCATION GOWNS**





## **SPORETSWEAR**











#### **SPORTSWEAR**

















#### **SPORTSWEAR**















#### **SPORTSWEAR**















# **LABCOAT**











# **LABCOAT**











# TIE









#### **BELT**













# **BELT**











#### **ID CARD**

















#### **BADGES**













#### **BADGES**













# SOCKS















# **SHOES**





# **SCHOOL BAGS**













# **SCHOOL BAGS**

















































## **NON TEACHING STAFF**



















# **NOTE BOOKS**











## **DIARY**





## **DIARY**















## **LABLES**









#### **STATIONARIES**