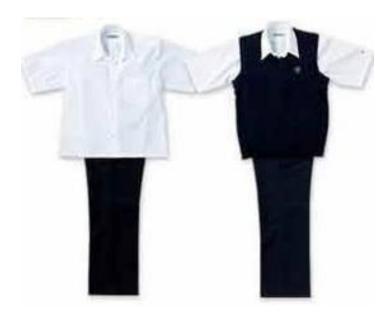

# SCHOOL UNIFORMS & ACCESSORIES

by Sindur



#### **KG: UNIFORMS**

## **FROCKS**















#### **KG: UNIFORMS**

#### **PINOFORM**















## **UNIFORMS**













## **PINOFORMS**























# **KGS UNIFORM**































# **CHUDIDHAR**













#### **CHUDIDHAR**















# WAIST COAT MODELS































# **SKIRT**











# **SKIRT**













#### **SHIRT**

















# **HALF TROUSER**











# **UNIFORMS**





## **CONVOCATION GOWNS**



# **CONVOCATION GOWNS**



# **CONVOCATION GOWNS**





## **SPORETSWEAR**











#### **SPORTSWEAR**

















#### **SPORTSWEAR**















#### **SPORTSWEAR**















# **LABCOAT**











# **LABCOAT**











# TIE









#### **BELT**













# **BELT**











#### **ID CARD**

















#### **BADGES**













#### **BADGES**













# SOCKS















# **SHOES