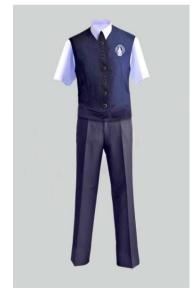

# SCHOOL UNIFORMS & ACCESSORIES

by Sindur



#### **KG: UNIFORMS**

## **FROCKS**















#### **KG: UNIFORMS**

#### **PINOFORM**















## **UNIFORMS**













## **PINOFORMS**























# **KGS UNIFORM**































# **CHUDIDHAR**













#### **CHUDIDHAR**















# WAIST COAT MODELS































# **SKIRT**











# **SKIRT**













#### **SHIRT**

















# **HALF TROUSER**











# **UNIFORMS**





## **CONVOCATION GOWNS**



# **CONVOCATION GOWNS**



# **CONVOCATION GOWNS**





## **SPORETSWEAR**











#### **SPORTSWEAR**

















#### **SPORTSWEAR**















#### **SPORTSWEAR**















# **LABCOAT**











# **LABCOAT**











# TIE









#### **BELT**













# **BELT**











#### **ID CARD**

















#### **BADGES**













#### **BADGES**













# SOCKS















# **SHOES**