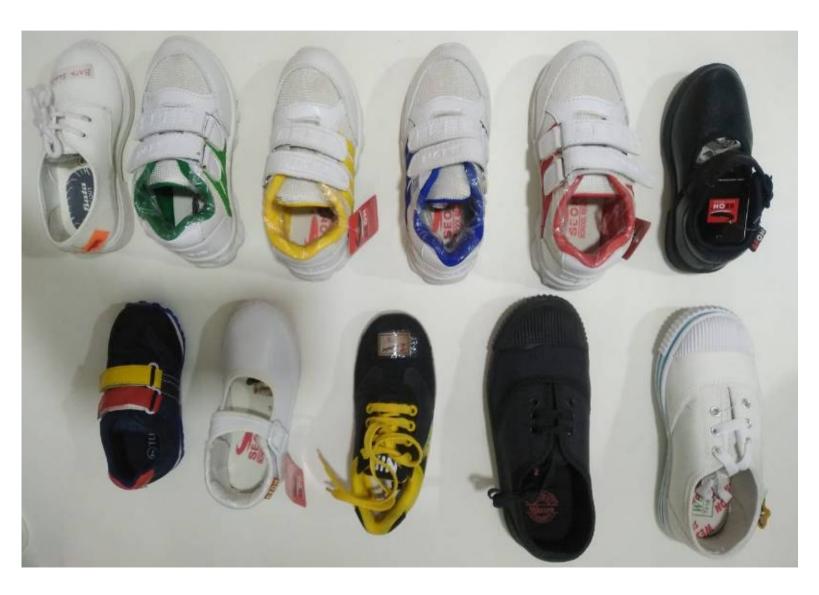

## **PINOFORMS**























# **KGS UNIFORM**































# **CHUDIDHAR**













#### **CHUDIDHAR**















# WAIST COAT MODELS































# **SKIRT**











# **SKIRT**













#### **SHIRT**

















# **HALF TROUSER**











# **UNIFORMS**





## **CONVOCATION GOWNS**



# **CONVOCATION GOWNS**



# **CONVOCATION GOWNS**





## **SPORETSWEAR**











#### **SPORTSWEAR**

















#### **SPORTSWEAR**















#### **SPORTSWEAR**















# **LABCOAT**











# **LABCOAT**











# TIE









#### **BELT**













# **BELT**











#### **ID CARD**

















#### **BADGES**













#### **BADGES**













# SOCKS















# **SHOES**





# **SCHOOL BAGS**













# **SCHOOL BAGS**

















































## **NON TEACHING STAFF**



















# **NOTE BOOKS**











## **DIARY**





## **DIARY**















## **LABLES**









#### **STATIONARIES**